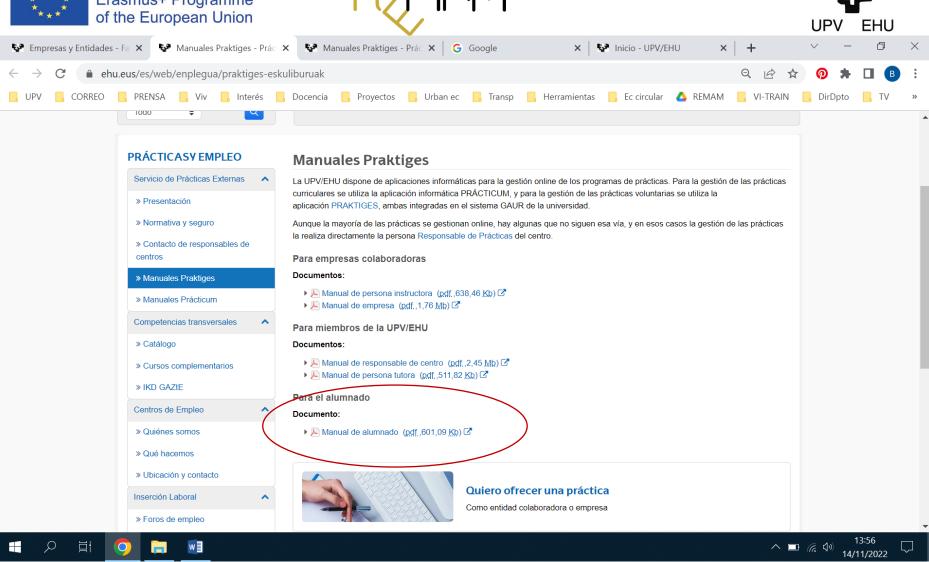

#### More than 20 years' experience

**GAUR**: Integrated Academic Platform

It is an interface among:

- Administrative Services of the University
- STUDENTS
- Lecturers (ACADEMIC TUTORS)
- Companies (Administrative Services and INSTRUCTORS)

#### **HOW THE SYSTEM WORKS?**

- Data Base of Companies
- Companies may offer Internships OR Students may look for Internships
- Specific Agreement for each Internship between the Company and the University (There is a template that may be adapted)
  - Instructor
  - Tutor
  - Contents
  - Period of time
  - Payment, if that's the case
  - o Insurance
  - Social Security issues

#### WHAT FOR?

- Registration on the Companies Data Base
- Validation by the Faculty
- Internship Offers
- Students' Applications
- Selection of Students by the Company
- Registration/Validation of individual Internship processes
- Monitoring of the process by the Tutor (Faculty)
- Mid-term and Final reports by the Instructor and the Student (depending on length)
- Final Report of the Tutor
- Final Certification by the Faculty (Recognition of optional courses /ECTS)