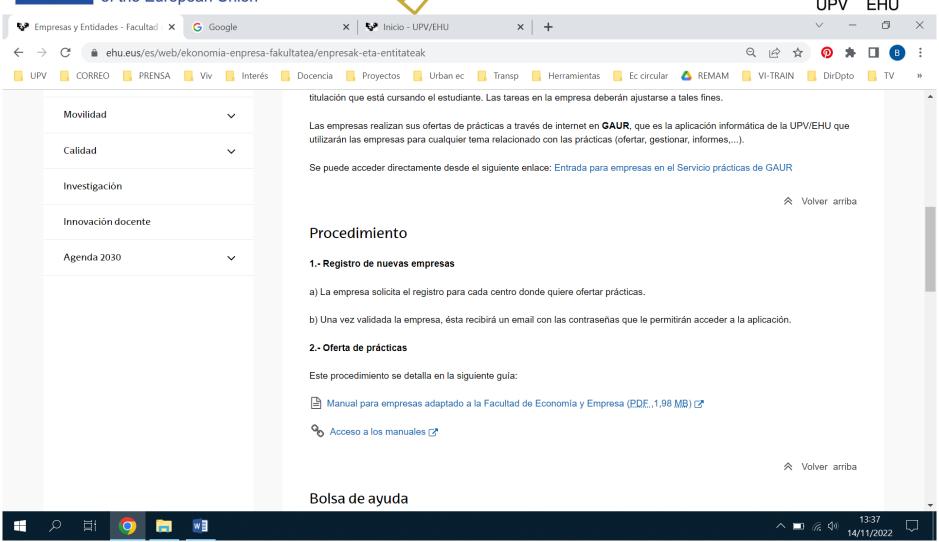

#### **HOW THE SYSTEM WORKS?**

- Data Base of Companies
- Companies may offer Internships OR Students may look for Internships
- Specific Agreement for each Internship between the Company and the University (There is a template that may be adapted)
  - Instructor
  - Tutor
  - Contents
  - Period of time
  - Payment, if that's the case
  - o Insurance
  - Social Security issues

#### WHAT FOR?

- Registration on the Companies Data Base
- Validation by the Faculty
- Internship Offers
- Students' Applications
- Selection of Students by the Company
- Registration/Validation of individual Internship processes
- Monitoring of the process by the Tutor (Faculty)
- Mid-term and Final reports by the Instructor and the Student (depending on length)
- Final Report of the Tutor
- Final Certification by the Faculty (Recognition of optional courses /ECTS)