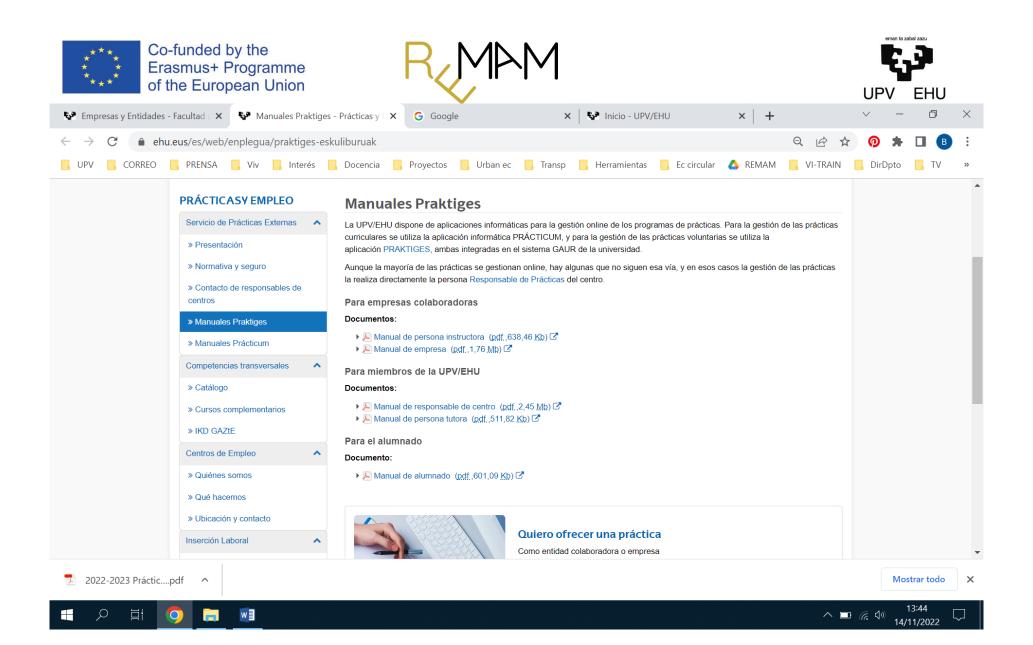

#### More than 20 years' experience

**GAUR**: Integrated Academic Platform

It is an interface among:

- Administrative Services of the University
- STUDENTS
- Lecturers (ACADEMIC TUTORS)
- Companies (Administrative Services and INSTRUCTORS)

#### **HOW THE SYSTEM WORKS?**

- Data Base of Companies
- Companies may offer Internships OR Students may look for Internships
- Specific Agreement for each Internship between the Company and the University (There is a template that may be adapted)
  - Instructor
  - Tutor
  - Contents
  - Period of time
  - Payment, if that's the case
  - o Insurance
  - Social Security issues