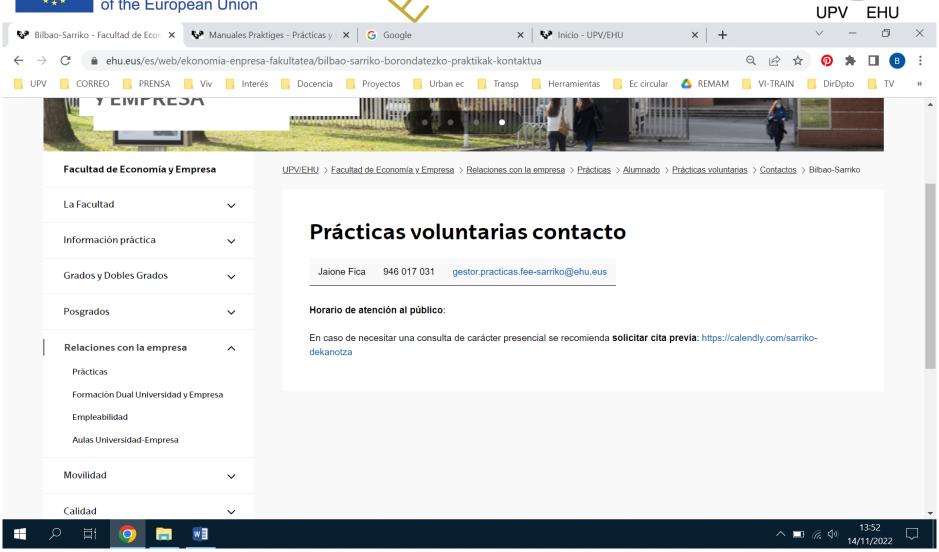

- Specific Agreement for each Internship between the Company and the University (There is a template that may be adapted)
  - Instructor
  - Tutor
  - Contents
  - Period of time
  - Payment, if that's the case
  - o Insurance
  - Social Security issues









































#### WHAT FOR?

- Registration on the Companies Data Base
- Validation by the Faculty
- Internship Offers
- Students' Applications
- Selection of Students by the Company
- Registration/Validation of individual Internship processes
- Monitoring of the process by the Tutor (Faculty)
- Mid-term and Final reports by the Instructor and the Student (depending on length)
- Final Report of the Tutor
- Final Certification by the Faculty (Recognition of optional courses /ECTS)

































































## WHAT DO STUDENTS DO?

• They may apply for an Internship offered by a Company

OR

• They may look for an Internship by themselves (that needs validation by the Faculty)







#### WHAT DO TUTORS DO?

















# **Many Thanks**