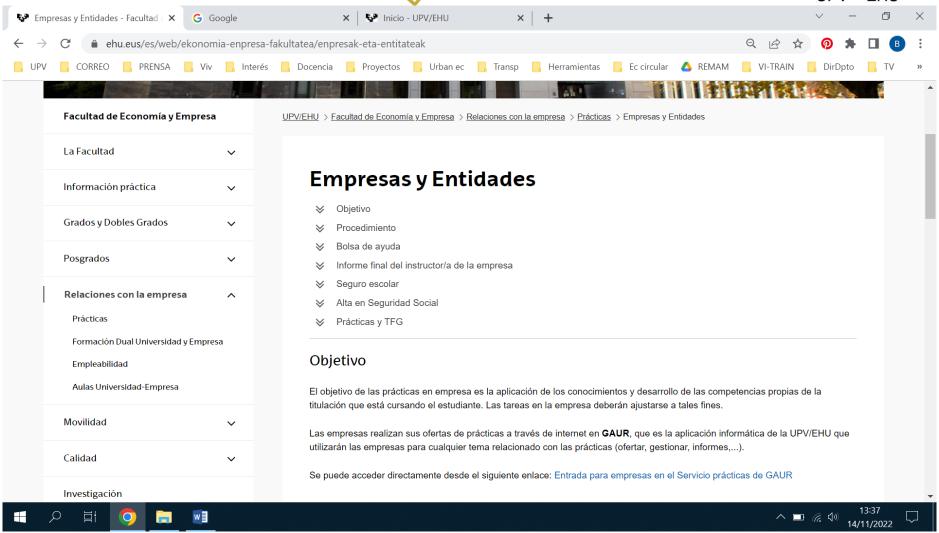

#### **HOW THE SYSTEM WORKS?**

- Data Base of Companies
- Companies may offer Internships OR Students may look for Internships
- Specific Agreement for each Internship between the Company and the University (There is a template that may be adapted)
  - Instructor
  - Tutor
  - Contents
  - Period of time
  - Payment, if that's the case
  - o Insurance
  - Social Security issues

#### WHAT FOR?

- Registration on the Companies Data Base
- Validation by the Faculty
- Internship Offers
- Students' Applications
- Selection of Students by the Company
- Registration/Validation of individual Internship processes
- Monitoring of the process by the Tutor (Faculty)
- Mid-term and Final reports by the Instructor and the Student (depending on length)
- Final Report of the Tutor
- Final Certification by the Faculty (Recognition of optional courses /ECTS)