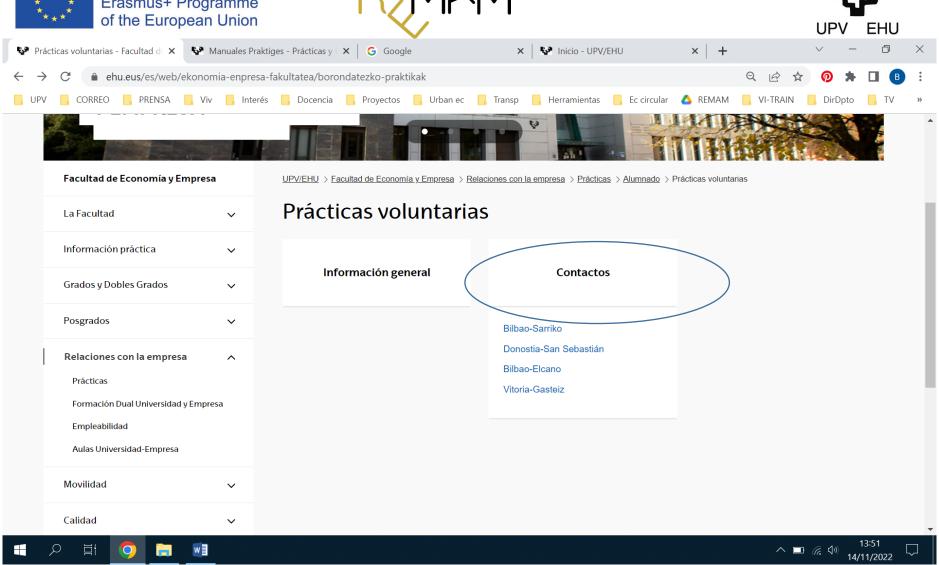

rnships
- Specific Agreement for each Internship between the Company and the University (There is a template that may be adapted)
  - Instructor
  - Tutor
  - Contents
  - Period of time
  - Payment, if that's the case
  - o Insurance
  - Social Security issues









































#### WHAT FOR?

- Registration on the Companies Data Base
- Validation by the Faculty
- Internship Offers
- Students' Applications
- Selection of Students by the Company
- Registration/Validation of individual Internship processes
- Monitoring of the process by the Tutor (Faculty)
- Mid-term and Final reports by the Instructor and the Student (depending on length)
- Final Report of the Tutor
- Final Certification by the Faculty (Recognition of optional courses /ECTS)

































































## WHAT DO STUDENTS DO?

• They may apply for an Internship offered by a Company

OR

• They may look for an Internship by themselves (that needs validation by the Faculty)







#### WHAT DO TUTORS DO?

















# **Many Thanks**