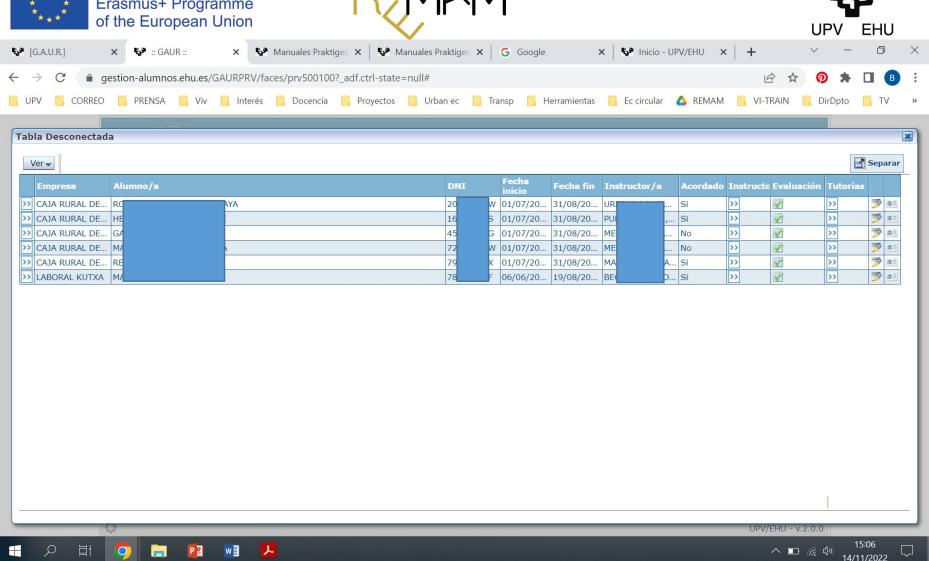

#### WHAT DO TUTORS DO?

#### WHAT FOR?

- Registration on the Companies Data Base
- Validation by the Faculty
- Internship Offers
- Students' Applications
- Selection of Students by the Company
- Registration/Validation of individual Internship processes
- Monitoring of the process by the Tutor (Faculty)
- Mid-term and Final reports by the Instructor and the Student (depending on length)
- Final Report of the Tutor
- Final Certification by the Faculty (Recognition of optional courses /ECTS)

#### **HOW THE SYSTEM WORKS?**

- Data Base of Companies
- Companies may offer Internships OR Students may look for Internships
- Specific Agreement for each Internship between the Company and the University (There is a template that may be adapted)
  - Instructor
  - Tutor
  - Contents
  - Period of time
  - Payment, if that's the case
  - o Insurance
  - Social Security issues